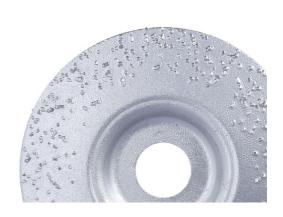

## **Tungsten Grinding Disc 115mm**

A 4 1/2" (115mm) hard grinding disc for use on rough concrete, fibreglass, tiles, wood, stone, brickwork, glass, plastic and laminates. Ideal for the rapid removal and shaping of material, also useful for the removal of paint and graffiti.

## **Additional Information**

- Fits any 115mm (4 1/2") angle grinder with a bore diameter of 22mm.
- RPM range: 1000 2500rpm.
- For use on rough concrete, fibreglass, tiles, wood, stone, brickwork, glass, plastic and laminates.
- · Manufactured from tungsten carbide.
- Suitable for use with Laser Tools Cordless Angle Grinder please see Part No. 8010.