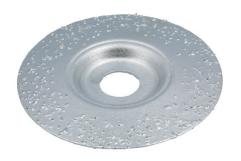

## **Tungsten Grinding Disc 115mm**

A 4 1/2" (115mm) hard grinding disc for use on rough concrete, fibreglass, tiles, wood, stone, brickwork, glass, plastic and laminates. Ideal for the rapid removal and shaping of material, also useful for the removal of paint and graffiti.

## **Additional Information**

- Fits any 115mm (4 1/2") angle grinder with a bore diameter of 22mm.
- RPM range: 1000 2500rpm.
- For use on rough concrete, fibreglass, tiles, wood, stone, brickwork, glass, plastic and laminates.
- · Manufactured from tungsten carbide.
- Suitable for use with Laser Tools Cordless Angle Grinder please see Part No. 8010.