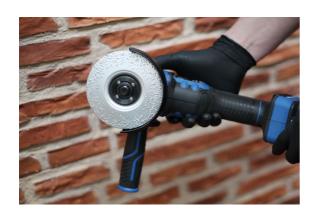

## **Tungsten Grinding Disc 115mm**

A 4 1/2" (115mm) hard grinding disc for use on rough concrete, fibreglass, tiles, wood, stone, brickwork, glass, plastic and laminates. Ideal for the rapid removal and shaping of material, also useful for the removal of paint and graffiti.

## **Additional Information**

- Fits any 115mm (4 1/2") angle grinder with a bore diameter of 22mm.
- RPM range: 1000 2500rpm.
- For use on rough concrete, fibreglass, tiles, wood, stone, brickwork, glass, plastic and laminates.
- · Manufactured from tungsten carbide.
- Suitable for use with Laser Tools Cordless Angle Grinder please see Part No. 8010.